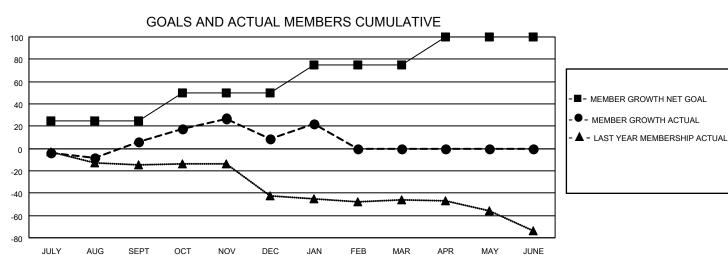

## MONTHLY MEMBERSHIP PROGRESS REPORT

LOCATION KANSAS District 17 A Results as of: 1/31/2022

| Clubs RESULTS FOR 2021-2022 |   |   |   | Members RESULTS FOR 2021-2022 |    |    |    |
|-----------------------------|---|---|---|-------------------------------|----|----|----|
|                             |   |   |   |                               |    |    |    |
| JULY/AUG/SEPT               | 1 | 0 | 0 | JULY/AUG/SEPT                 | 25 | 44 | 27 |
| OCT/NOV/DEC                 | 0 | 0 | 0 | OCT/NOV/DEC                   | 25 | 61 | 54 |
| JAN/FEB/MAR                 | 1 | 0 | 0 | JAN/FEB/MAR                   | 25 | 23 | 4  |
| APR/MAY/JUNE                | 0 | 0 | 0 | APR/MAY/JUNE                  | 25 | 0  | 0  |